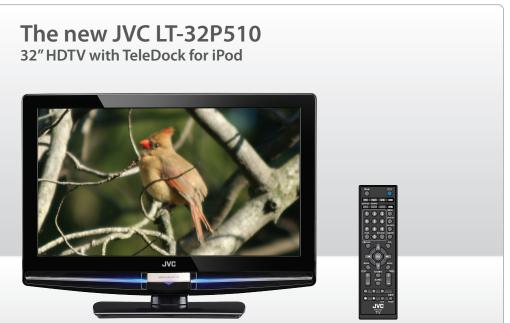

## LT-32P510 Key Feature

Continuing as the industry's 1st television with an integrated dock for iPod, this Full HD 1080p television now features 120Hz high speed processing

## **Specifications**

- :: 32" Class Full HD 1080p LCD
- :: Includes Integrated TeleDock for iPod & iPhone to watch your videos and listen to your tunes
- :: 120Hz Clear Motion Drive III
- :: Built-in ATSC and QAM
- :: Natural Cinema (3-2 Pull-down)
- :: 3D Y/C Comb Filter
- :: 15 Selectable Aspect Modes
- :: 20W Total Audio Power
- :: OmniSurround Sound
- :: Remote with Direct Input Buttons

## **Details, Weights & Measurements**

- :: TeleDock for iPod
- :: 3 HDMI Inputs
- :: PC Input (D-Sub 15-pin)
- :: 1 Component & 1 S-Video Input
- :: 2 Composite Inputs
- :: USB Input for Photo Viewer, Music Play