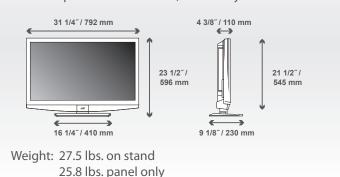

## **Details, Weights & Measurements**

- :: TeleDock for iPod
- :: 3 HDMI Inputs
- :: PC Input (D-Sub 15-pin)
- :: 1 Component & 1 S-Video Input
- :: 2 Composite Inputs
- :: USB Input for Photo Viewer, Music Play